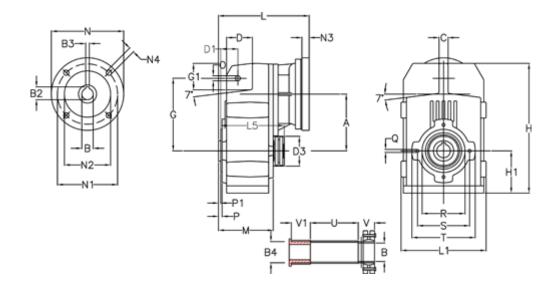

## **Measures**

| A = 128.75 | D1 = 43.5 | l5 = 197.5 | P1                                   | = 3.5    | V  |
|------------|-----------|------------|--------------------------------------|----------|----|
| B = 30     | d3 = 83   | M = 135.5  | Q                                    | = M10x14 | V1 |
| B1 = 11    | G = 162   | N = 140    | R                                    | = 110    |    |
| B2 = 12.8  | G1 = 58.0 | N1 = 115   | S                                    | = 130    |    |
| B3 = 4     | H = 290.5 | N2 = 95    | Т                                    | = 150    |    |
| B4 = 30    | H1 = 93.5 | N4 = M8x19 | Tightening torque Nm adapter bushing | g = 6.0  |    |
| C = 20     | L = 213.0 | O = 13     | Tightening torque Nm shrink disc     | = 7.0    |    |
| D = 57.0   | L1 = 188  | P = 6.0    | U                                    | = 120.5  |    |